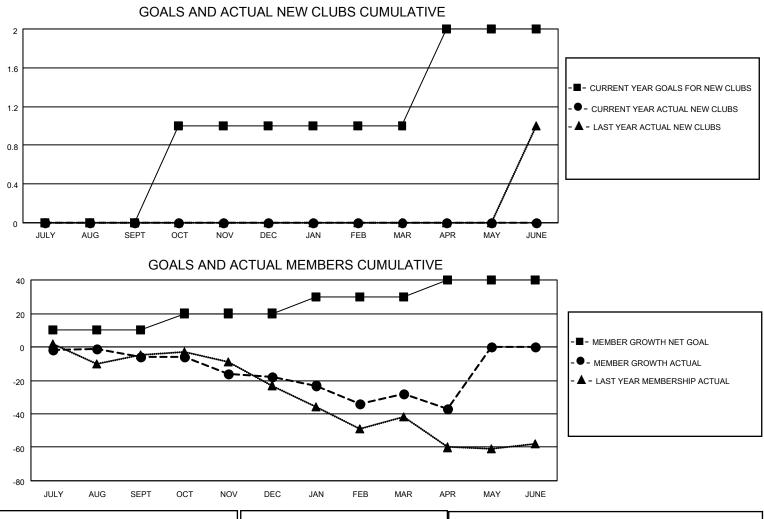

## LOCATION OHIO

District 13 OH6

Results as of: 4/30/2023

| Clubs                 |               |           |               | Members               |                        |                         |                                                    |
|-----------------------|---------------|-----------|---------------|-----------------------|------------------------|-------------------------|----------------------------------------------------|
| RESULTS FOR 2022-2023 |               |           |               | RESULTS FOR 2022-2023 |                        |                         |                                                    |
| QUARTER               | NEW CLUB GOAL | NEW CLUBS | DROPPED CLUBS | QUARTER               | BER GROWTH NET<br>GOAL | MEMBER GROWTH<br>ACTUAL | DROPPED<br>MEMBERS ACTUAL<br>(including transfers) |
| JULY/AUG/SEPT         | 0             | 0         | 0             | JULY/AUG/SEPT         | 10                     | 22                      | 28                                                 |
| OCT/NOV/DEC           | 1             | 0         | 0             | OCT/NOV/DEC           | 10                     | 27                      | 37                                                 |
| JAN/FEB/MAR           | 0             | 0         | 0             | JAN/FEB/MAR           | 10                     | 35                      | 44                                                 |
| APR/MAY/JUNE          | 1             | 0         | 0             | APR/MAY/JUNE          | 10                     | 4                       | 13                                                 |